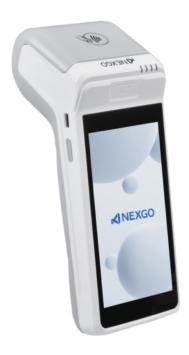

### NEXGO N82

### **SPECIFICATIONS**

- Operates in centralized mode
- Accepts all payment experience
- High-capacity battery
- Fast ticket printing
- Dual-band Wi-Fi and dual SIM

https://www.nexgoglobal.com/