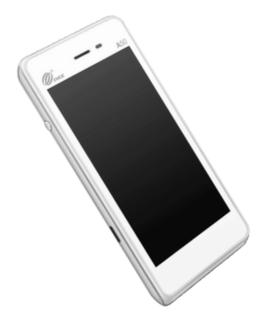

### PAX A50 PAX TECHNOLOGY

### **SPECIFICATIONS**

- Operates in centralized mode
- Secure electronic payment terminal
- Very slim pocket size
- Accepts all payment terminal
- Large capacity and small footprint