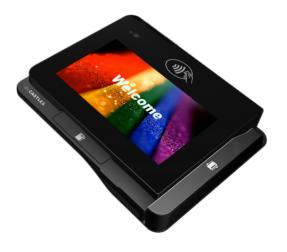

### CASTLES S1F2

### **SPECIFICATIONS**

- Operates in centralized and standalone mode
- Accepts all payment methods
- Receipt printing
- Optimized performance
- Unified experiences

https://www.castlestech.com/