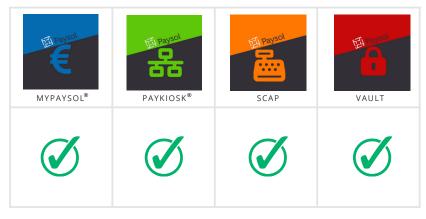

## OPEN PAYSOL®'S APPLICATIONS

#### MYPAYSOL®

This is an Android payment application. It is multiprotocol and enables remote parameterization of the POS terminal. It can handle payments in tracks, manual, chip and contactless modes.

#### PAYKIOSK®

It allows you to manage and centralize the configuration of Android remote payment terminals as well as the other mobile applications in the application suite.

#### SCAP

This is an application for communicating with cash register software, so it provides a direct link between the cash register and the payment application. This application acts as an interface between the cash register and the payment application.

#### VAULT

This Android application allows you to load a master encryption key into the secure space of the remote payment terminal.