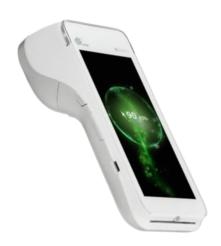

## PAX A920 PRO PAX TECHNOLOGY

### **SPECIFICATIONS**

- Operates in centralized mode
- High-resolution touchsreen
- Accepts all payment methods
- Barcode scanner
- High-speed processor