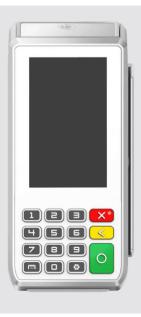

# CASTLES SATURN 1000-E UPT CASTLES

#### **SPECIFICATIONS**

- Operates in centralized mode
- Accept any type of payment
- Secure and reliable transaction environment
- Optional barcode reader
- High security processor

https://www.castlestech.com/