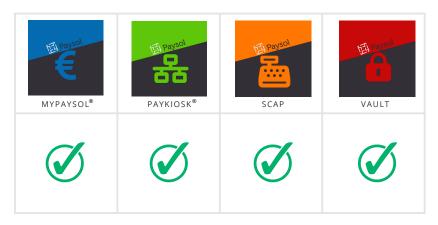

## OPEN PAYSOL®'S APPLICATIONS

#### MYPAYSOL®

This is an Android payment application. It is multiprotocol and enables remote parameterization of the POS terminal. It can handle payments in tracks, manual, chip and contactless modes.

#### PAYKIOSK®

It allows you to manage and centralize the configuration of Android remote payment terminals as well as the other mobile applications in the application suite.

#### SCAP

This is an application for communicating with cash register software, so it provides a direct link between the cash register and the payment application. This application acts as an interface between the cash register and the payment application.

#### VAULT

This Android application allows you to load a master encryption key into the secure space of the remote payment terminal.