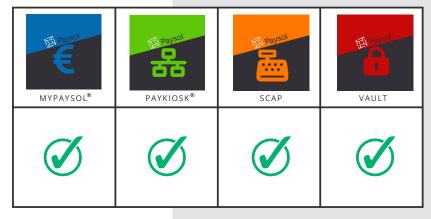

## OPEN PAYSOL®'S APPLICATIONS

#### MYPAYSOL®

This is an Android payment application. It is multiprotocol and enables remote parameterization of the POS terminal. It can handle payments in tracks, manual, chip and contactless modes.

#### PAYKIOSK®

It allows you to manage and centralize the configuration of Android remote payment terminals as well as the other mobile applications in the application suite.

#### SCAP

This is an application for communicating with cash register software, so it provides a direct link between the cash register and the payment application. This application acts as an interface between the cash register and the payment application.

#### VAULT

This Android application allows you to load a master encryption key into the secure space of the remote payment terminal.