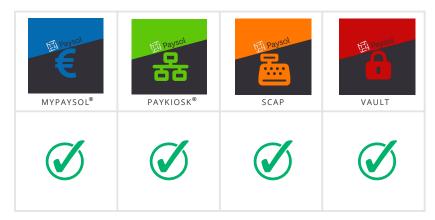

## OPEN PAYSOL®'S APPLICATIONS

#### MYPAYSOL®

This is an Android payment application. It is multiprotocol and enables remote parameterization of the POS terminal. It can handle payments in tracks, manual, chip and contactless modes.

#### PAYKIOSK®

It allows you to manage and centralize the configuration of Android remote payment terminals as well as the other mobile applications in the application suite.

#### SCAP

This is an application for communicating with cash register software, so it provides a direct link between the cash register and the payment application. This application acts as an interface between the cash register and the payment application.

#### VAULT

This Android application allows you to load a master encryption key into the secure space of the remote payment terminal.