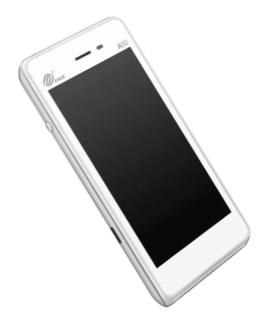

### NEXGO N82

#### **SPECIFICATIONS**

- Operates in centralized mode
- Accepts all payment experience
- High-capacity battery
- Fast ticket printing
- Dual-band Wi-Fi and dual SIM

https://www.nexgoglobal.com/