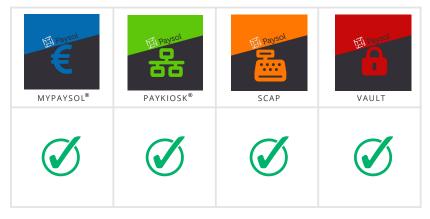

## OPEN PAYSOL®'S APPLICATIONS

#### MYPAYSOL®

This is an Android payment application. It is multiprotocol and enables remote parameterization of the POS terminal. It can handle payments in tracks, manual, chip and contactless modes.

#### PAYKIOSK®

It allows you to manage and centralize the configuration of Android remote payment terminals as well as the other mobile applications in the application suite.

#### SCAP

This is an application for communicating with cash register software, so it provides a direct link between the cash register and the payment application. This application acts as an interface between the cash register and the payment application.

#### VAULT

This Android application allows you to load a master encryption key into the secure space of the remote payment terminal.