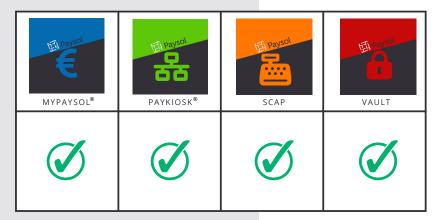

## OPEN PAYSOL®'S APPLICATIONS

#### MYPAYSOL®

This is an Android payment application. It is multiprotocol and enables remote parameterization of the POS terminal. It can handle payments in tracks, manual, chip and contactless modes.

#### PAYKIOSK®

It allows you to manage and centralize the configuration of Android remote payment terminals as well as the other mobile applications in the application suite.

#### SCAP

This is an application for communicating with cash register software, so it provides a direct link between the cash register and the payment application. This application acts as an interface between the cash register and the payment application.

#### VAULT

This Android application allows you to load a master encryption key into the secure space of the remote payment terminal.